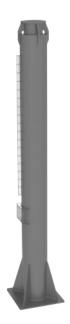

## Jib crane pillars

#### **Function:**

Floor mount stand of the handling arm ZE Solution

#### **Advantages:**

- Quick installation
- Choice between 4 heights
- No heavy and complicated framework to integrate

#### **Description:**

• The base of the pillar is equipped with jackscrews to set the verticality and guarantee the stability of the manipulator.

• A fastening grid and a cable channel are installed on the pillar to make the cabling of power supply easier.