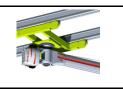

## Jib crane pillars

#### **Function:**

Floor mount stand of the handling arm ZE Solution

#### **Description:**

• The base of the pillar is equipped with jackscrews to set the verticality and guarantee the stability of the manipulator.

• A fastening grid and a cable channel are installed on the pillar to make the cabling of power supply easier.