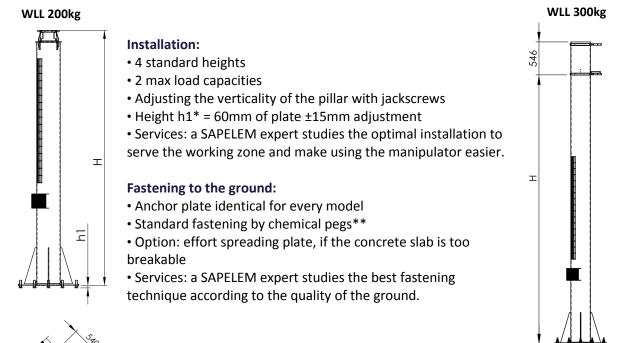

#### **Description:**

• The base of the pillar is equipped with jackscrews to set the verticality and guarantee the stability of the manipulator.

• A fastening grid and a cable channel are installed on the pillar to make the cabling of power supply easier.

## Jib crane pillars

| Height |     | WLL 200kg maxi | WLL 300kg maxi |
|--------|-----|----------------|----------------|
| н      | h1* | Reference      | Reference      |
| mm     | mm  |                |                |
| 2,000  | 60  | 5ZAF120001     | 5ZAF220001     |
| 2,500  | 60  | 5ZAF125001     | 5ZAF225001     |
| 3,000  | 60  | 5ZAF130001     | 5ZAF230001     |
| 3,500  | 60  | 5ZAF135001     | 5ZAF235001     |

\* h1 adjustable with the jackscrews between 45 and 75mm

\*\* Chemical pegs for threaded rods M16

Specific jib crane pillars: please consult SAPELEM