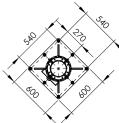

#### **Description:**

• The base of the pillar is equipped with jackscrews to set the verticality and guarantee the stability of the manipulator.

• A fastening grid and a cable channel are installed on the pillar to make the cabling of power supply easier.

\* h1 adjustable with the jackscrews between 45 and 75mm

\*\* Chemical pegs for threaded rods M16

Specific jib crane pillars: please consult SAPELEM