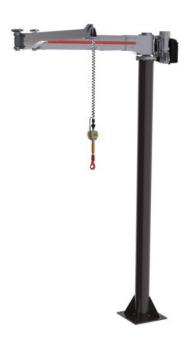

# ZE' SOLUTION ERGONOMIC MANIPULATOR

### **Technologies:**

Aluminium arm with low-inertia double articulation

 Electronic lifting assistance to intuitively lift loads up to 200kg with only a 20g effort

### Advantages:

- Versatility: handling many products
- · Precision: sensitive Zii handle
- Rapidity: optimal working pace
- Ergonomics: RSI removal
- Intuitiveness: naturally following hand movement without button
- Safety: secured grip-release, alarms, hand detection

#### **Function:**

Floor mount stand of the handling arm ZE Solution

#### **Advantages:**

- Quick installation
- Choice between 4 heights
- No heavy and complicated framework to integrate

#### **Description:**

• The base of the pillar is equipped with jackscrews to set the verticality and guarantee the stability of the manipulator.

• A fastening grid and a cable channel are installed on the pillar to make the cabling of power supply easier.