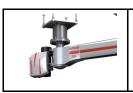

# ZE' SOLUTION ERGONOMIC MANIPULATOR

### **Technologies:**

Aluminium arm with low-inertia double articulation

 Electronic lifting assistance to intuitively lift loads up to 200kg with only a 20g effort

#### **Function:**

Floor mount stand of the handling arm ZE Solution