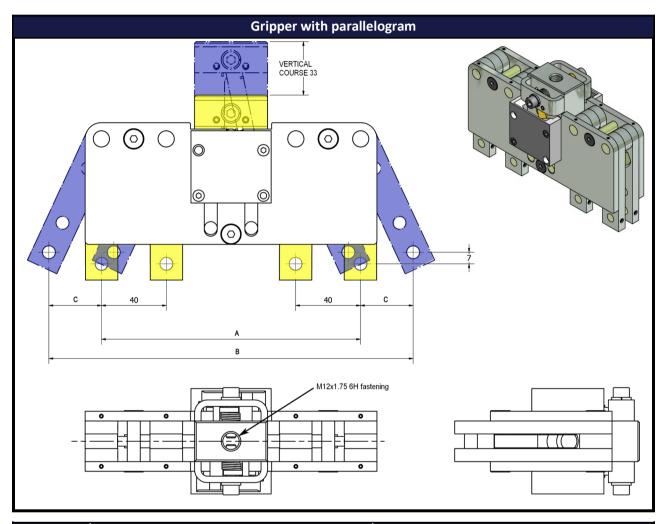

# **ZE' SOLUTION AUTOMATIC CLAMP**

#### Use:

- Gripping parts with hanging by obstacle
- Basic gripper, but economic and strong, with no need of grip/release command
- Reversible, gripping is possible by the inside or the outside of the part

| WLL   | Tightening by the inside |          |    | Tightening by the outside |             |      |
|-------|--------------------------|----------|----|---------------------------|-------------|------|
|       | A (Release)              | B (Grip) | С  | A (Grip)                  | B (Release) | С    |
|       |                          |          |    |                           |             |      |
| 130kg | 160                      | 184      | 12 | 160                       | 225         | 32.5 |
|       |                          |          |    |                           |             |      |
|       |                          |          |    |                           |             |      |

| WLL   | Reference      | Weight |
|-------|----------------|--------|
| 130kg | 5ZAG1303211061 | 3.5kg  |

Specific grippers: please consult SAPELEM