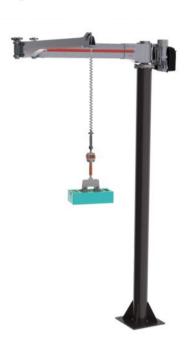

# ZE' SOLUTION ERGONOMIC MANIPULATOR

#### **Technologies:**

- Aluminium arm with low-inertia double articulation
- $\bullet$  Electronic lifting assistance to intuitively lift loads up to 200kg with only a 20g effort

#### **Advantages:**

- Versatility: handling many products
- Precision: sensitive Zii handle
- Rapidity: optimal working pace
- Ergonomics: RSI removal
- Intuitiveness: naturally following hand movement without button
- Safety: secured grip-release, alarms, hand detection

#### **Customized:**

- Wide work zones: possible to install under rail, framework, or under a supporting structure
- Heavy loads: steel arm enabling the handling of loads up to 300kg
- Services: installation and ergonomics expertise
- Special: manipulator conception and manufacturing for specific applications