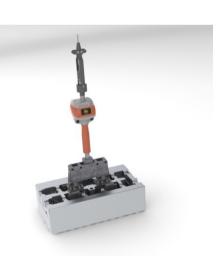

## **ZE'SOLUTION AUTOMATIC CLAMP**

#### Function:

Mechanical gripping on rigid products' obstacles

## Advantages:

- Ease: simple gripper without grip/release command
- Economic: mini budget
- Safety: infinite holding even in case of power shut-down

#### **Description:**

• System of movable parallelogram with two fixed positions assured by a system of automatic cam