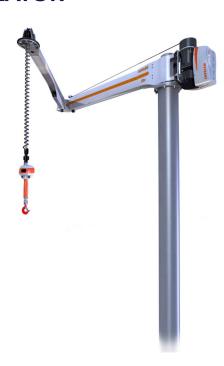

# ZE' SOLUTION ERGONOMIC MANIPULATOR

## **Technologies:**

- Aluminium arm with low-inertia double articulation
- Electronic lifting assistance to intuitively lift loads up to 200kg with only a 20g effort

### **Advantages:**

- Versatility: handling many products
- · Precision: sensitive Zii handle
- · Rapidity: optimal working pace
- Ergonomics: RSI removal
- Intuitiveness: naturally following hand movement without button
- Safety: secured grip-release, alarms, hand detection

#### **Customized:**

- Wide work zones: possible to install under rail, framework, or under a supporting structure
- Heavy loads: steel arm enabling the handling of loads up to 300kg
- Services: installation and ergonomics expertise
- Special: manipulator conception and manufacturing for specific applications

SAPELEM has created a wide range of standard manipulators answering the most common applications.