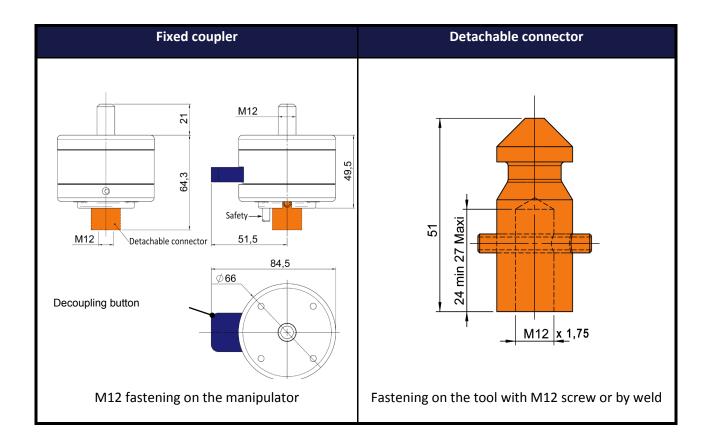

# **Quick changer**

#### **Function:**

Quickly replacing the tool installed under the ZE Solution manipulator

### **Advantages:**

- Productivity: no waste of time
- Ease: change made by operator, without any tool
- Versatility: several grippers under one manipulator

#### **Description:**

- A fixed female coupler installed on the handle of the manipulator
- A male detachable connector to fix on the gripper
- · Secured decoupling to avoid any accidental detachment of the tool

In line with European Standard EN 14238