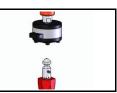

#### **Description:**

- A fixed female coupler installed on the handle of the manipulator
- A male detachable connector to fix on the gripper
- · Secured decoupling to avoid any accidental detachment of the tool

# **Quick changer**

#### Use:

- Interchangeable tools for one manipulator
- Quick and easy change

Safety: To avoid a decoupling by accident, the button cannot be pushed if the load is not laid on a support.

The quick coupling supports a 100mN torque; the load must be axial.