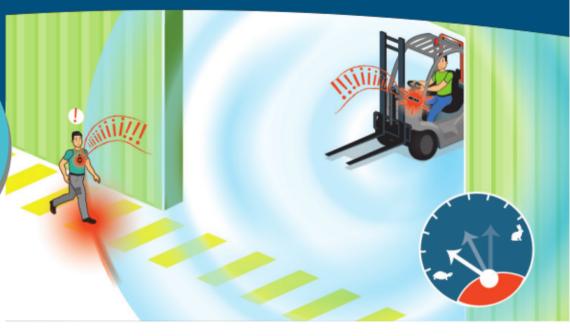

#### **Principe**

PROXIPI is a brand of the PROTECT range of SAPELEM

The PROXIPI antenna generates a magnétic field bubble around the fork lift truck. The pedestrian to be protected is equiped with a PROXIPI electronic badge. Detection takes place when the badge and the bubble come into contact.

The system alerts all parties involved at the same time.and control a safety action on the truck (speed reduction, stop lifting system, etc.)

Interactions on the Forklift Truck

Controls speed reduction or other actions on the truck

Detection distance: adjustable from 2 to 15 metres

Accuracy: 10 cm

Pedestrian alerts: adjustable audible and vibratory

Operator alerts: adjustable visible and audible

4 rue des Ajoncs 49070 Beaucouzé France Tel: 02 41 72 15 20 Mail: contact@sapelem.fr