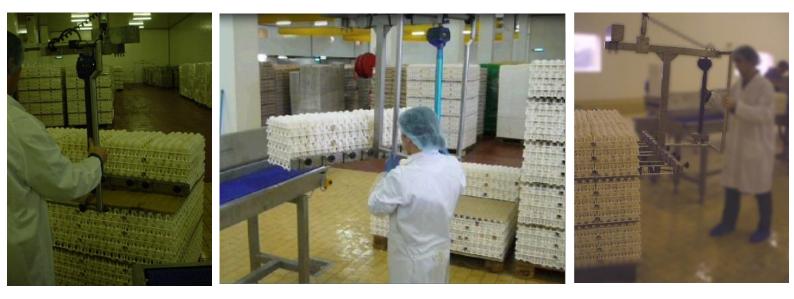

## EGG TRAYS MANIPULATOR by FORKS

#### PROJECT: Egg trays palletizing

Assist an operator in handling egg trays Need of a flexible and precise system

#### **CUSTOMER APPLICATION:**

WLL: 48kg Pace: 180 (cycles/h) Vertical course: 1,500mm Very breakable products

### ADOPTED SOLUTION:

Gripper with forks to handle 4 piles of eggs in one cycle Integration under an R2a multi-articulated arm, range: 3.6m Long handle to guarantee an ergonomic posture for the operator IP42 handle for using in damp zone